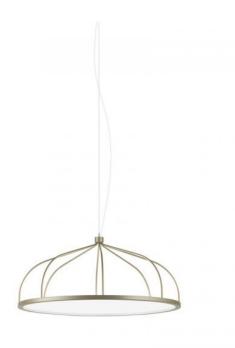

## Plane Suspension D619 by Zero

Transparency and sharpness characterise Plane, both as a pendant and a floor version. It has a simple construction of thin metal wires in a structural grid crowned by a flat light source, turned off it is completely transparent, that spreads a pleasant light half-up, half-down. The result gives even illumination, excellent for most environments. LED dimmable option also available, please contact us for more information.

### PRODUCT SPECIFICATION

Light Source: 49W, 3000K, 2685 lumens

IP Code: 20

**Dimming:** Non-dimmable **Dimensions:** Ø 61.9 cm

23 cm height