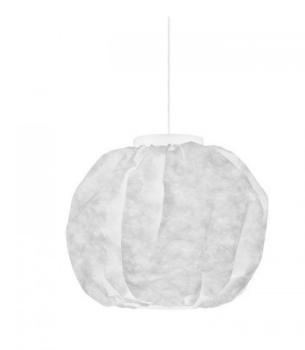

## **Zero White Suspension 700**

LA4728

SOURCE: https://www.davidvillagelighting.co.uk/product/Zero-White-Suspension-700/17870

## PRODUCT DESCRIPTION

Designer: Jens Fager

Zero White Suspension 700.

White represents light, transparency and accessibility. The slightly flattened sphere in combination with the innovative, paper-like material gives vitality and creates a pleasant and even illumination. White is available in three sizes, making its areas of use even wider. Due to its anti-static surface, dust is avoided, making it particularly suitable for public environments. Integrated LED and integrated dimmable LED options also available, please contact us for more information.

## PRODUCT SPECIFICATION

Light Source: max 42W E27 (excluded)

IP Code: 20

**Dimming:** Dimmable via mains phase dimming.

Dimensions: Ø 70 cm

61 cm shade height 250 cm cable length

For all sales and technical enquiries, please contact: