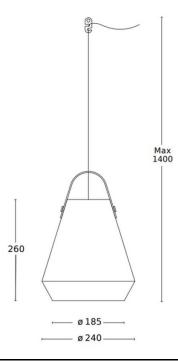

#### **PRODUCT SPECIFICATION**

20

Light Source: 1 x Max 11W E27 LED (excluded)

IP Code:

Dimming: Dimmable via mains phase dimming.

Dimensions: Shade: Ø24cm Shade Height: 26cm Drop Height: 140cm