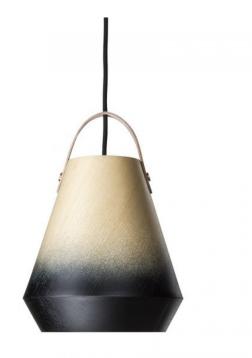

## **Orsjo Belysning Konkret Pendant**

David

Village Lighting

The Konkret Pendant light is a compact light made from black stained ash wood veneer with a leather strap and brass stud details. This piece was designed by Jonas Edvard, with the aim of challenging the appearance of wooden lamps whilst highlighting their texture.

The Konkret Pendant fits easily into all kinds of locations and is perfect for brightening up small spaces with warm and soft light. It is a perfect addition for adding some character to your bedroom and a great conversation piece for hosting areas such as kitchens or dining areas.