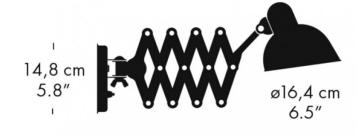

#### PRODUCT SPECIFICATION

Light Source: 1 x Max 60W E27 (Excluded)

IP Code: 20

**Dimming:** Integrated on/off switch on the product.

Dimensions: Shade: Ø16.4cm

Length: 47-89cm Wall Base: Ø14.8cm