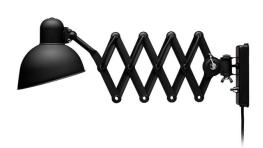

# Fritz Hansen Kaiser Idell 6718 Wall Light

SOURCE: https://www.davidvillagelighting.co.uk/product/Fritz-Hansen-Kaiser-Idell-6718-Wall-Light/17852

## Fritz Hansen Kaiser Idell 6718 Wall Light

This wall lamp has a lovely scissored arm, which means you can adjust the length between 47cm and 89cm. The shade can also swivel, meaning the Kaiser Idell 6718 Wall Lamp is incredibly versatile and functional. Perfect for tasks and reading, this wall light can be used in lounges, bedrooms and reception areas as an interactive light that can be utilised in many ways. Perfect for the home and professional settings, this lamp is beautiful and elegant and will amaze in any room.