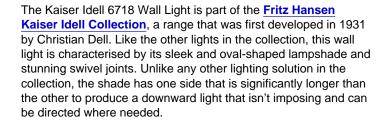

# Fritz Hansen Kaiser Idell 6718 Wall Light

SOURCE: https://www.davidvillagelighting.co.uk/product/Fritz-Hansen-Kaiser-Idell-6718-Wall-Light/17852

## Fritz Hansen Kaiser Idell 6718 Wall Light

This wall lamp has a lovely scissored arm, which means you can adjust the length between 47cm and 89cm. The shade can also swivel, meaning the Kaiser Idell 6718 Wall Lamp is incredibly versatile and functional. Perfect for tasks and reading, this wall light can be used in lounges, bedrooms and reception areas as an interactive light that can be utilised in many ways. Perfect for the home and professional settings, this lamp is beautiful and elegant and will amaze in any room.