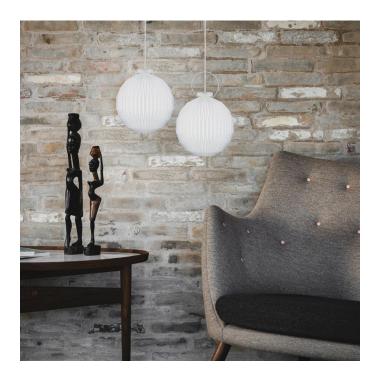

# LE KLINT Le Klint 107 Pendant

### Model 107 by Le Klint

The 107 pendant was created long before the Le Klint company was founded. The design belongs to Esben Klint, son of Kaare Klint, and it was part of the company's logo for a long time. The Le Klint 107 is still part of the brands collection and has become a favourite. The closed form of the 107 light makes it ideal for high ceilings, with a concealed light source and no glare. You can choose the lampshade material and select either paper or plastic.