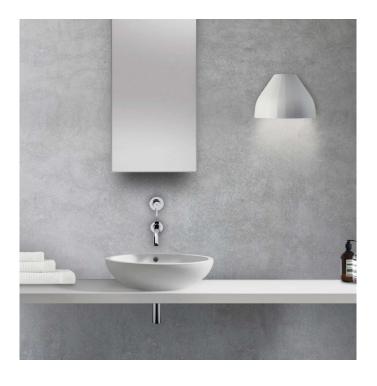

# Le Klint Facet Wall Light

French designer Aurélien Babry's aim was to create an iconic yet simple shaped wall lamp useable in both indoor and outdoor environments. Babry wanted to move away from Le Klint's paper and plastic shades and create a flexible wall lamp which utilised a durable material, thus the Facet wall light was born. The Facet wall lamp is made out of steel and has a truncated cone shape, which gives a fantastic display of light both upwards and downwards.

Babry's next aim was to enhance the Le Klint Facet collection by creating removable and addable features. These include a removable top plate and two sizes of base plate which can be used for house or room numbers, or simply to add an extra reflective quality. This lighting concept is available in a choice of copper, matt black and grey finishes and can be used with or without the optional base plates.