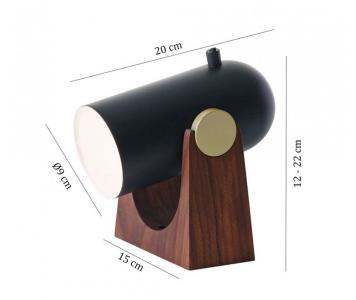

#### PRODUCT SPECIFICATION

Light Source: 1 x E14 LED 10W max (excluded)

IP Code: 20

**Dimming:** In line on/off switch included on cable

**Dimensions:** Ø9cm shade

12-22cm height 15cm width 20cm depth

For all sales and technical enquiries, please contact: