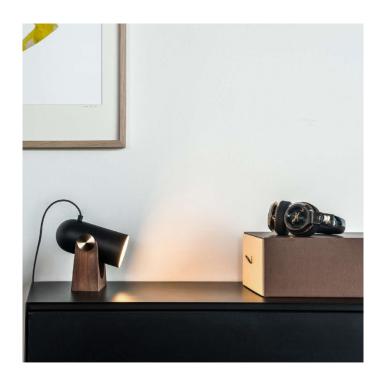

## Carronade Table/Wall Lamp by Le Klint

The first design for the <u>Le Klint Carronade collection</u>, the Carronade wall/table light, has a distinctive cannon shape resting on a smooth wooden base, streaming a spot of light where required.

This dual purpose wall/table light can be rotated in numerous directions to aim the spot to specific areas or to light a working area in a kitchen or study. Le Klint's Carronade is yet another masterpiece of modern lighting, with designer Markus Johansson using an exceptional quality of products and a modern yet fascinating design. Le Klint is known for only using the highest quality materials, and the Carronade wall/table lamp is no exception.