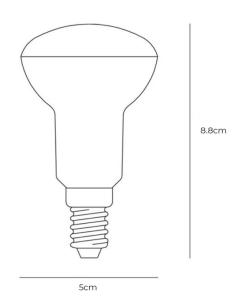

#### **PRODUCT SPECIFICATION**

Light Source: 4W, 2700K, 360 Lumens Dimming: Non-Dimmable. Dimensions: Height: 8.8cm Width: 5cm