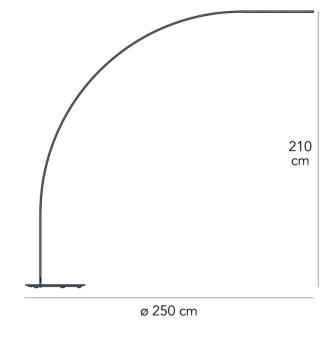

#### PRODUCT SPECIFICATION

Light Source: 22W, 2700K, 2400 Lumens

IP Code: 20

**Dimming:** In-line dimmer included on cable.

Dimensions: Base: Ø50cm

Height: 210cm (Max) Width: 250cm

For all sales and technical enquiries, please contact: