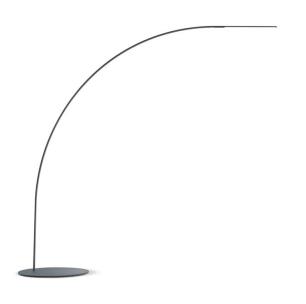

# Fontana Arte Yumi LED Floor Lamp

The Fontana Arte Yumi Floor Lamp, designed by Shigeru Ban, brings a harmonious elegance to modern interiors. "Yumi" translates to "bow" in Japanese, embodying the lamp's arched form and refined simplicity. This design uses a minimalistic silhouette with a strong yet lightweight structure, achieved by a composite material coated in carbon fibre, finished with a glossy, brushed surface.

Yumi's seamless integration of 170 discreetly embedded LEDs enhances its continuous curved form, casting a soft, warm downward light ideal for creating intimate atmospheres in any setting. With a timeless design, Yumi's understated sophistication adds character to a wide range of interiors, balancing distinct style with subtlety.