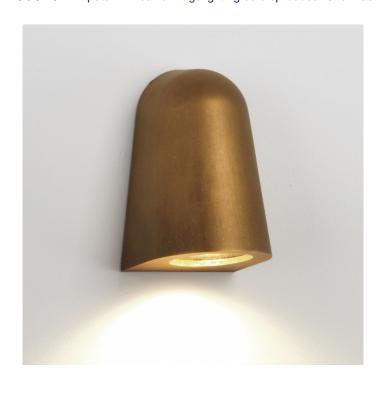

## **Astro Mast Wall Light**

The Mast collection is ideal for outdoor use, bathroom (all zones) as well as for areas near the sea (less than 5 miles, 1000 hours salt spray tested). With an IP65, the Mast can be installed in all exterior settings. A wall light available in an antique brass, mass concrete, textured grey, matt white or textured black finish.