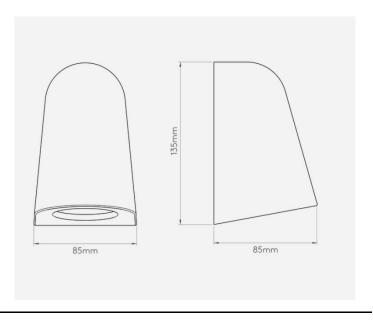

#### PRODUCT SPECIFICATION

Light Source: 1 x Max 6W GU10 LED (Excluded)

IP Code:

Dimming: Dimmable via mains phase dimming.

Dimensions: Brass, Black, White, Grey:

Height: 13.5cm Width: 8.5cm Depth: 85cm

Concrete: Height: 13.7cm Width: 8.9cm Depth: 89cm