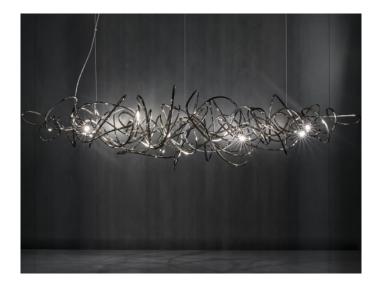

### **PRODUCT DESCRIPTION**

Terzani Doodle J81S Suspension.

We no longer march in a straight line. Our lives are dynamic, intertwining collections of relationships, experiences and journeys. Reflecting the fluidity of our generation, designer Simone Micheli has created a new, contemporary light for Terzani, Doodle. Like us, each Doodle is unique, each pendant is handcrafted by artisans to resemble a randomised path. And, to give us control over the journey we want to take, each LED bulb can be placed anywhere on the light, not only reflecting the0 choices we make in life, but giving Doodle a special flexibility. Design Simone Micheli.