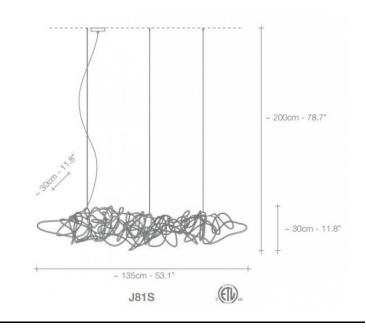

#### **PRODUCT SPECIFICATION**

| Light Source: | 6 x max 2W G4 LED (excluded)                             |
|---------------|----------------------------------------------------------|
| Dimming:      | Dimmable via IGBT dimming systems                        |
| Dimensions:   | 135cm width<br>30 cm height<br>30 cm width<br>200cm drop |