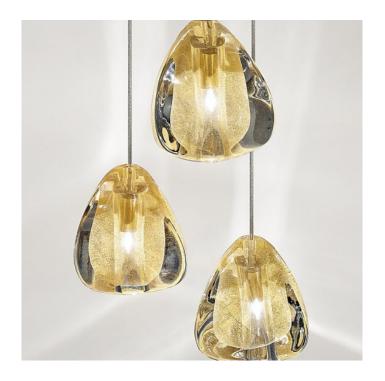

### **PRODUCT DESCRIPTION**

Terzani Mizu 3-Light Gold Suspension.

Beautiful Terzani Mizu 3-Light Suspension: Inspired by the tranquil and mesmerizing ligh refractions created by water, Mizu is a new, customizable pendant light from Terzani.

David

Village Lighting

Like water droplets, no two Mizu are alike, each crystal shape is unique and made meticulously by hand. Using only the clearest crystal (24% lead), Mizu perfectly emulates water's refraction of light, casting amazing patterns around the room, reminiscent of flowing water.

Provides ambient and decorative illumination.

Materials: 24% Lead Crystal

Please contact us for more details and a quotation.

CUSTOMISED SPECIALS ARE ALSO AVAILABLE ON THIS LIGHT