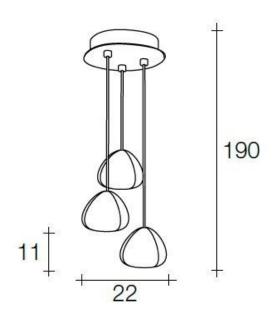

### **PRODUCT SPECIFICATION**

| Light Source: | 3 x max 10W G4 (excluded)  |
|---------------|----------------------------|
| Dimming:      | Dimmable via IGBT dimming. |
| Dimensions:   | Ø22cm                      |
|               | 190cm drop                 |