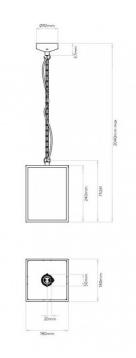

#### PRODUCT SPECIFICATION

Light Source: 1 x Max 60W E27 (excluded)

IP Code: 23

Dimming: Dimmable via mains phase dimming.

Dimensions: Shade height: 20.4cm Max length: 18cm Ceiling attachment: Ø18cm