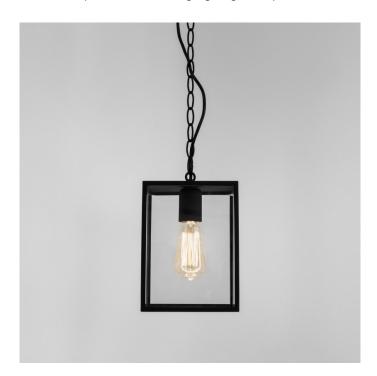

## Homefield 240 by Astro

Homefield pendant is suitable for both interior and exterior use (IP23), and available in a textured black or natural brass finish. Made with a mild steel frame and clear glass shade, the Homefield light reminisces something from the past.

#### PRODUCT SPECIFICATION

Light Source: 1 x Max 60W E27 (excluded)

IP Code: 23

Dimming: Dimmable via mains phase dimming.

Dimensions: Shade height: 20.4cm Max length: 18cm Ceiling attachment: Ø18cm