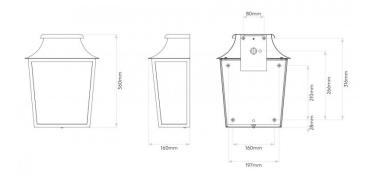

#### PRODUCT SPECIFICATION

Light Source: 1 x Max 60W E27/ES (Excluded)

IP Code:

Dimming: Dimmable via mains phase dimming.

Dimensions: Height: 36cm

> Width: 28.5cm Depth: 16cm