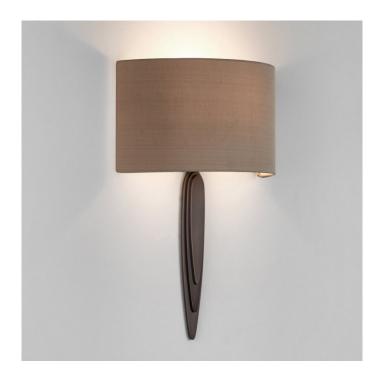

## **Gaudi Wall Light by Astro**

We currently have limited stock of one of these items in our Clearance section .

A lovely and stylish wall light, the Gaudi comes with a bronze body and an oyster coloured lampshade. The Gaudi wall light is a classy fixture with details that remind us of art deco. The earthly colours make it easy to match with your interior design and house decoration.

#### PRODUCT SPECIFICATION

Light Source: 1 x max 60W E27/ES (excluded)

IP Code: 20

**Dimming:** Dimmable via mains phase dimming

Dimensions: Height 45.1cm

Width 32cm Depth 12.8cm

For all sales and technical enquiries, please contact: