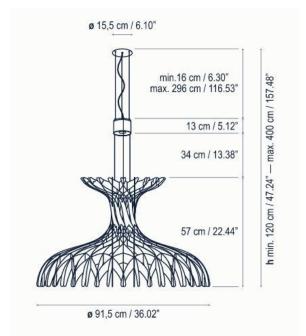

#### PRODUCT SPECIFICATION

| Light<br>Source: | 25W, 2700K, 2970 Lumens                                     |
|------------------|-------------------------------------------------------------|
| IP Code:         | 20                                                          |
| Dimming:         | Dimmable using leading edge and trailing edge (Triac).      |
| Dimensions:      | Shade: Ø91.5cm<br>Shade Height: 57cm<br>Maximum Drop: 400cm |