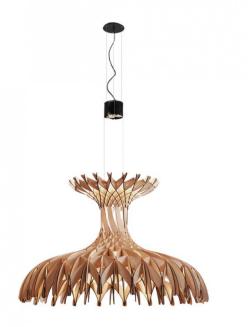

### **Bover Dome 90 LED Suspension**

The Bover Dome 90 LED Pendant is a fantastic combination of design, art and light with a strong personality. The result is an eye catching light sculpture that creates a play of shadows and nuances that enrich the space for which they were created.

David

Village Lighting

The Dome 90 LED Pendant light is completely handmade and entirely produced in the Bover Barcelona HQ. The LED light source rests atop the wooden shade, rather than inside of it, to illuminate throughout the open and diffused portions of the wooden frame. The wooden frame is curated from more than 165 wood fragments of multiple sizes, which are all intertwined and create beautiful lighting effects on the floor below.