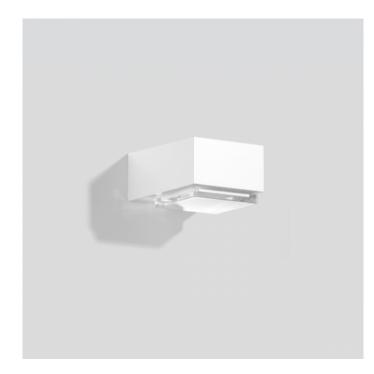

# Limburg 23374 Wall LED

SOURCE: https://www.davidvillagelighting.co.uk/product/Limburg-23374-Wall-LED/17546

### **PRODUCT DESCRIPTION**

Limburg 23374 Wall LED, available in a white, chrome or stainless steel finish. Wall luminaire, inside white and die-cast zinc luminaire housing. The used LED technique offers durability and optimal light output with low power consumption at the same.