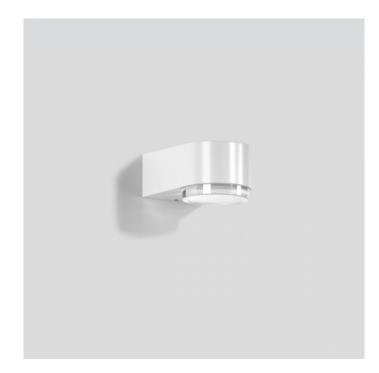

# Limburg 23263 Wall Small LED

#### **PRODUCT DESCRIPTION**

Limburg 23263 Wall Small LED, available in a white, stainless steel and chrome finish. Inside white and die-cast zinc luminaire housing. The used LED technique offers durability and optimal light output with low power consumption at the same time.