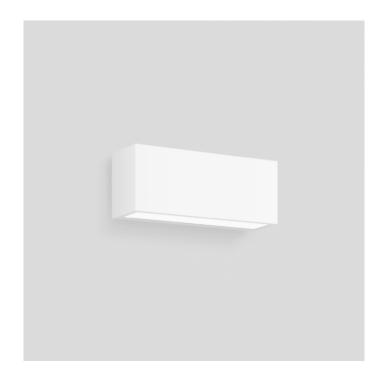

# Limburg 50147 Wall Large LED

#### **PRODUCT DESCRIPTION**

Limburg 50147 Wall large LED available in a white, glossy black and palladium enamel. Wall washer for light in two directions. Crystal glass, inside white. Reflector made of pure anodised aluminium. Luminaire housing finish.