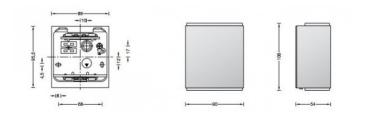

#### **PRODUCT SPECIFICATION**

Light Source: 6W, 3000K, 220lumens OR 6W, 4000K, 229lumens

Dimming: Non-dimmable.