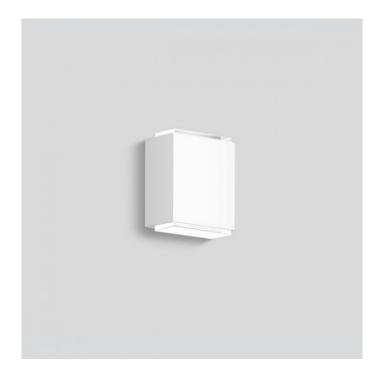

# Limburg 23013 Wall Small LED

#### **PRODUCT DESCRIPTION**

Limburg 23013 Wall Small LED available in a white, stainless steel or chrome finish. Light in two directions. Crystal glass, inside white. Luminaire housing finish.

David

Village Lighting