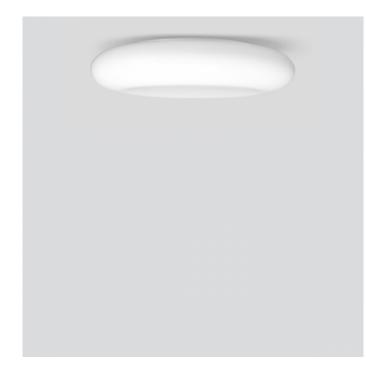

# Limburg 23322 Ceiling / Wall Large LED

SOURCE: https://www.davidvillagelighting.co.uk/product/Limburg-23322-Ceiling-Wall-Large-LED/17525

### **PRODUCT DESCRIPTION**

Limburg 23322 Ceiling / Wall large LED. Made of hand-blown opal glass and metal housing, for all lighting tasks in interior applications. They are ideal for places where a soft and uniform lighting distribution is required.