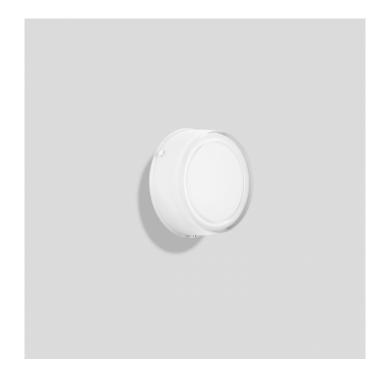

# Limburg 50194 Ceiling / Wall Small LED

### PRODUCT DESCRIPTION

Limburg 50194 ceiling / wall small LED. Made of crystal glass, inside white and metal housing, for all lighting tasks in interior applications. The used LED technique offers durability and optimal light output with low power consumption at the same time.