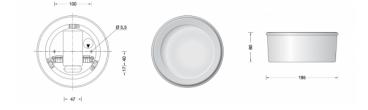

# Limburg 50194 Ceiling / Wall Small LED

## PRODUCT SPECIFICATION

Light Source: 9W, 3000K, 552lumens Dimming: Non-dimmable.