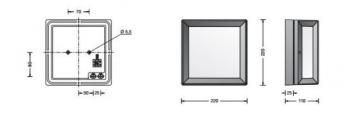

### PRODUCT SPECIFICATION

Light Source: 4.9W, 3000K, 341 Lumens OR 4.9W, 4000K, 352 Lumens 65

IP Code: