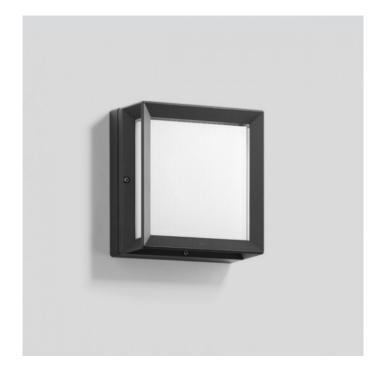

# Bega 22650 LED Ceiling / Wall Light

Available in a graphite or silver finish. A surrounding, extremely robust frame made of die-cast aluminium protects the edges and corners of the luminaire glass. This is crystal glass with generous material thicknesses and precise light-diffusing structures.

Suitable for both indoors and out. Its range of possible applications is also extended by its high protection class.