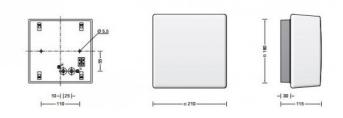

## 38300 Small LED Wall / Ceiling Light by Bega

A BEGA trademark for over 50 years. Hand-blown three-ply opal glass and luminaire housing made of die-cast aluminium. Graphite finish.

#### PRODUCT SPECIFICATION

Light Source: 12W, 3000K, 888 Lumens

IP Code: 44

**Dimming:** Non-dimmable.