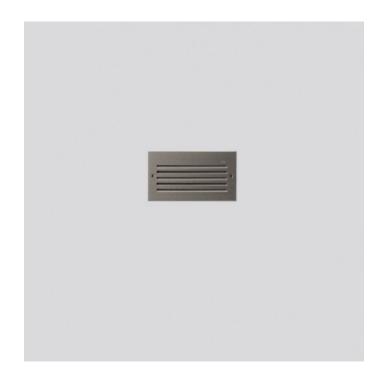

# Bega 33160 Wall Small LED

#### **PRODUCT DESCRIPTION**

Bega 33160 wall small LED recessed luminaire for wall and stairs. Suitable for indoor or outdoor use. **Shielded** housing and front plate made of stainless steel.