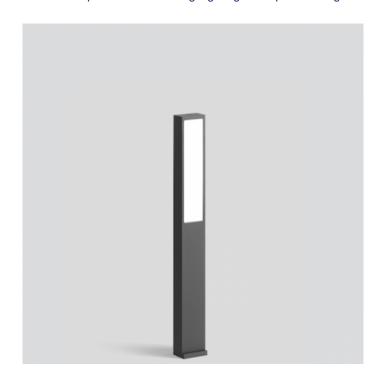

## Bega 77247 LED Bollard

LA4546

SOURCE: https://www.davidvillagelighting.co.uk/product/Bega-77247-LED-Bollard/17491

## PRODUCT DESCRIPTION

Bega 77247 bollard LED **with screw on base**, available in a graphite or white finish. Light emission on one side. LED garden luminaire with single-sided unshielded light sector for the illumination at house entrances, paths, terraces and beds. The used LED technique offers durability and optimal light output with low power consumption at the same time.

Luminaire made of aluminium alloy, aluminium and stainless steel. White safety glass. Silicone gasket. With screw-on base for mounting on foundations.