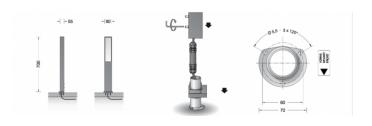

Luminaire made of aluminium alloy, aluminium and stainless steel. White safety glass. Silicone gasket. With screw-on base for mounting on foundations.

## PRODUCT SPECIFICATION

Light Source: 3.3W, 3000K, 134 Lumens

IP Code: 65

For all sales and technical enquiries, please contact:

+44 (0)114 263 4266

info@davidvillagelighting.co.uk

www.davidvillagelighting.co.uk