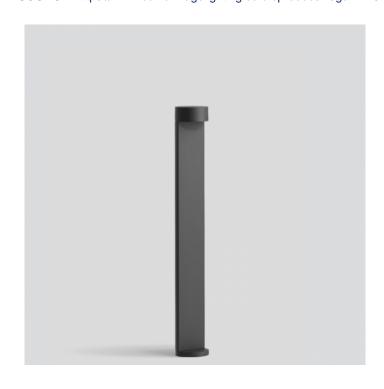

## Bega 77264 LED Bollard

LA4539

SOURCE: https://www.davidvillagelighting.co.uk/product/Bega-77264-LED-Bollard/17484

## PRODUCT DESCRIPTION

Bega 77264 Bollard with screw on base, available in a graphite, white or silver finish. LED garden and pathway luminaire with light directed downwards for illuminating paths, terraces and house entrances.

Luminaire for the uniform, glare-free illumination of ground surfaces. Cost-effective and efficient LED technology makes them low-maintenance and modern luminaires for your garden architecture.

Cast aluminium, aluminium and stainless steel. Safety glass. With screw-on base for mounting on foundations.