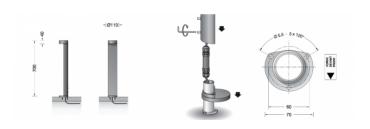

Luminaire for the uniform, glare-free illumination of ground surfaces. Cost-effective and efficient LED technology makes them low-maintenance and modern luminaires for your garden architecture.

Cast aluminium, aluminium and stainless steel. Safety glass. With screw-on base for mounting on foundations.

## PRODUCT SPECIFICATION

Light Source: 2.7W, 3000K, 143 Lumens

IP Code: 65

For all sales and technical enquiries, please contact:

+44 (0)114 263 4266

info@davidvillagelighting.co.uk

www.davidvillagelighting.co.uk