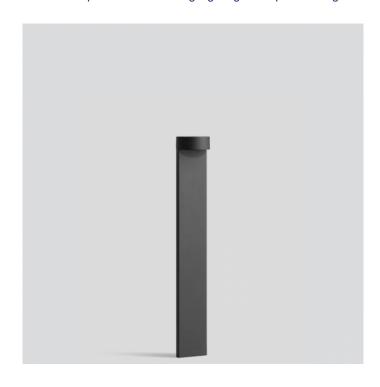

## Bega 77263 Bollard LED

LA4538

SOURCE: https://www.davidvillagelighting.co.uk/product/bega-77263-bollard-led/17483

## PRODUCT DESCRIPTION

Bega 77263 Bollard with anchorage unit, available in a graphite, white or silver finish. LED garden and pathway luminaire with light directed downwards for illuminating paths, terraces and house entrances.

Luminaire for the uniform, glare-free illumination of ground surfaces. Cost-effective and efficient LED technology makes them low-maintenance and modern luminaires for your garden architecture.

Cast aluminium, aluminium and stainless steel. Safety glass. With anchorage unit made of hot-dip galvanised steel.