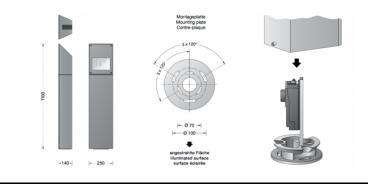

Cast aluminium, aluminium and stainless steel. Safety glass with optical texture. Reflector made of pure anodised aluminium.

BEGA bollards are bolted with a mounting plate onto a foundation provided by the customer or an anchorage unit made of hot-dip galvanised steel. The mounting system can be used to align the luminaire.

Anchorage units also available. Please contact us for more details.