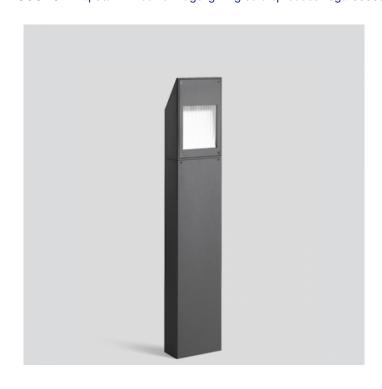

## PRODUCT DESCRIPTION

Bega 99560 bollard large LED, available in a graphite or silver finish. Bollards for the glare-free flat beam illumination of ground surfaces. These luminaires distribute their light into the width of the space and are characterised by a high degree of illuminance on the surface to be illuminated. The luminaries are particularly suitable for surfaces and paths near the luminaries.

Cast aluminium, aluminium and stainless steel. Safety glass with optical texture. Reflector made of pure anodised aluminium.

BEGA bollards are bolted with a mounting plate onto a foundation provided by the customer or an anchorage unit made of hot-dip galvanised steel. The mounting system can be used to align the luminaire.