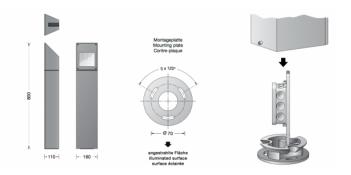

David

Village Lighting

Cast aluminium, aluminium and stainless steel. Safety glass with optical texture. Reflector made of pure anodised aluminium.

BEGA bollards are bolted with a mounting plate onto a foundation provided by the customer or an anchorage unit made of hot-dip galvanised steel. The mounting system can be used to align the luminaire.