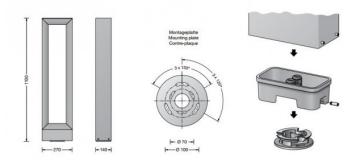

BEGA bollards are bolted with a mounting plate onto a foundation provided by the customer or an anchorage unit made of hot-dip galvanised steel. The mounting system can be used to align the luminaire.

Anchorage units also available. Please contact us for more details.