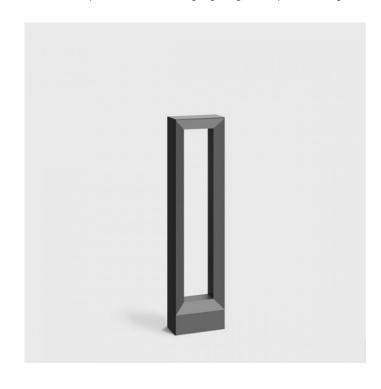

## PRODUCT DESCRIPTION

Bega 88062 Bollard LED available in a graphite or silver finish. **Adjustable light distribution.** The optical system can be adjusted to 0°, 15° or 30°.

Cast aluminium, aluminium and stainless steel. Safety glass with optical texture. Reflector made of pure anodised aluminium.