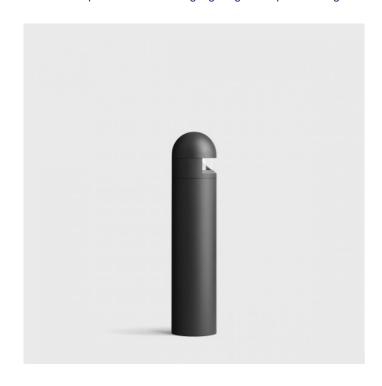

## Bega 88513 Bollard Small

LA4524

SOURCE: https://www.davidvillagelighting.co.uk/product/bega-88513-bollard-small/17469

## PRODUCT DESCRIPTION

Bega 88513 outdoor bollard small, available in a graphite or silver finish. Luminaire with flat beam light direction. For light from a low mounting height. For illumination of pathways, access roads and demarcations. Light distribution opening 180°. Luminaire made of aluminium alloy, aluminium and stainless steel.

BEGA bollards are bolted with a mounting plate onto a foundation provided by the customer or an anchorage unit made of hot-dip galvanised steel. The mounting system can be used to align the luminaire.