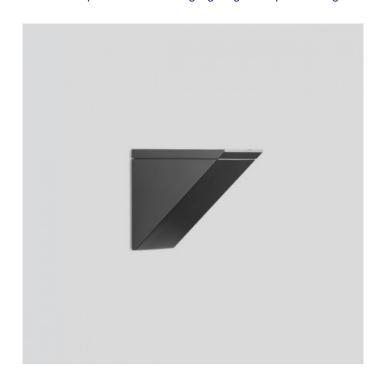

## PRODUCT DESCRIPTION

Bega 22449 wall small LED, available in a graphite, white or silver finish. **Symmetrical light distribution** for illuminating wall surfaces, with the mounting surface also acting as a reflection surface.

The luminaire can be installed with the light distribution opening upwards or downwards. The used LED technique offers durability and optimal light output with low power consumption at the same time.

## PRODUCT SPECIFICATION

Light Source: 21W, 3000K, 2415lumens

OR

21W, 4000K, 2489lumens

IP Code: 65

**Dimming:** DALI dimmable

For all sales and technical enquiries, please contact:

+44 (0)114 263 4266