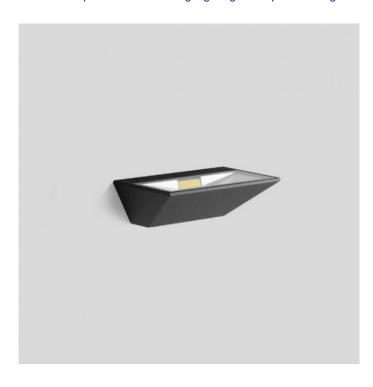

## PRODUCT DESCRIPTION

Bega 33361 wall small LED

Available in a graphite, silver or white finish. **Asymmetrical light distribution** for illuminating the surfaces adjacent to the installation surface, such as ceilings, arches, canopies, cantilever plates or ground surfaces.

The luminaire can be installed with the light distribution opening upwards or downwards. The used LED technique offers durability and optimal light output with low power consumption at the same time.