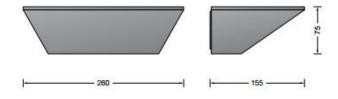

## PRODUCT DESCRIPTION

Bega 33361 wall small LED

Available in a graphite, silver or white finish. **Asymmetrical light distribution** for illuminating the surfaces adjacent to the installation surface, such as ceilings, arches, canopies, cantilever plates or ground surfaces.

The luminaire can be installed with the light distribution opening upwards or downwards. The used LED technique offers durability and optimal light output with low power consumption at the same time.