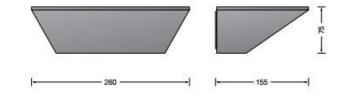

# Bega 33360 Wall Small LED

#### **PRODUCT DESCRIPTION**

Bega 33360 wall small LED

Available in a graphite, silver or white finish. **Symmetrical light distribution** for illuminating wall surfaces, with the mounting surface also acting as a reflection surface.

The luminaire can be installed with the light distribution opening upwards or downwards. The used LED technique offers durability and optimal light output with low power consumption at the same time.