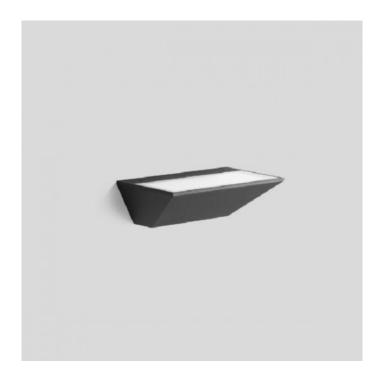

# Bega 33360 Wall Small LED

#### **PRODUCT DESCRIPTION**

Bega 33360 wall small LED

Available in a graphite, silver or white finish. **Symmetrical light distribution** for illuminating wall surfaces, with the mounting surface also acting as a reflection surface.

The luminaire can be installed with the light distribution opening upwards or downwards. The used LED technique offers durability and optimal light output with low power consumption at the same time.