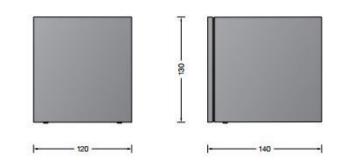

#### **PRODUCT DESCRIPTION**

Bega 24371 wall available in a silver, graphite or white finish. Compact, efficient LED wall washers with shielded light source that emit their light in **two directions.** A reflector inside the housing directs the light of the LED glare-free onto the installation surface. They can be installed in any burning position on a wall.

Cast aluminium, aluminium and stainless steel. Safety glass. Reflector made of pure anodised aluminium.

### PRODUCT SPECIFICATION

| Light Source: | 19.6W, 3000K, 803 Lumens |
|---------------|--------------------------|
| IP Code:      | 64                       |
| Dimming:      | Non-dimmable.            |