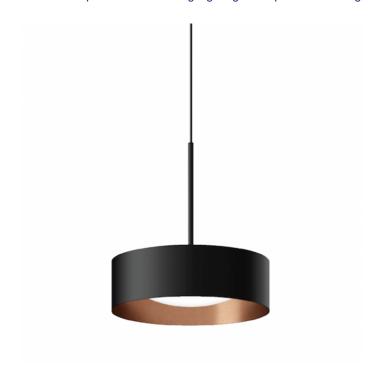

# Limburg Studio Line 50999.6 Pendant Copper LED

SOURCE: https://www.davidvillagelighting.co.uk/product/Limburg-Studio-Line-509996-Pendant-Copper-LED/17458

### PRODUCT DESCRIPTION

Limburg 50246.6 Studio Line LED pendant in a matt copper finish. Hand-blown opal glass and metal housing for non-glare light directed downwards. The used LED technique offers durability and optimal light output with low power consumption at the same time.