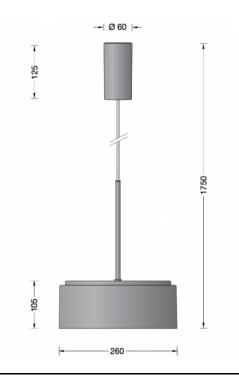

### PRODUCT DESCRIPTION

Limburg 50246.6 Studio Line LED pendant in a matt copper finish. Hand-blown opal glass and metal housing for non-glare light directed downwards. The used LED technique offers durability and optimal light output with low power consumption at the same time.

### PRODUCT SPECIFICATION

Light Source: 15.5W, 3000K, 1009 Lumens

**Dimming:** Non-dimmable.

For all sales and technical enquiries, please contact:

+44 (0)114 263 4266

info@davidvillagelighting.co.uk

www.davidvillagelighting.co.uk