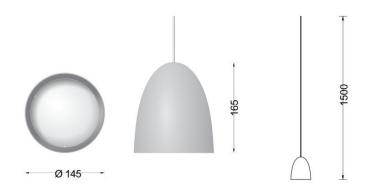

### PRODUCT SPECIFICATION

Light Source: 12.3W, 3000K, 685lumens

IP Code: 20

**Dimming:** Non-dimmable. **Dimensions:** 14.5 cm width

17 cm height 14.5 cm height

For all sales and technical enquiries, please contact: