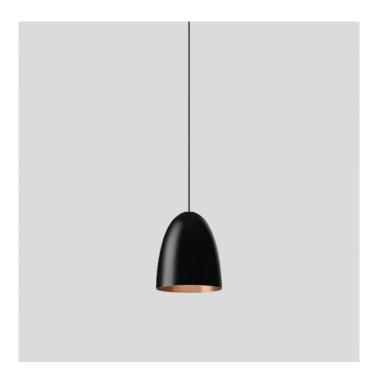

# Limburg Studio Line 50952.6 Pendant Copper LED

SOURCE: https://www.davidvillagelighting.co.uk/product/limburg-studio-line-509526-pendant-copper-led/17455

### PRODUCT DESCRIPTION

Limburg 50952.6 Studio Line pendant LED in a matt copper finish. Hand-blown opal glass and metal housing for non-glare light directed downwards. The used LED technique offers durability and optimal light output with low power consumption at the same time.