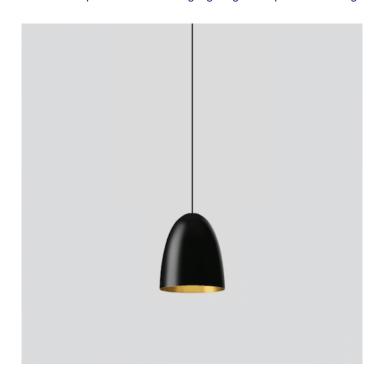

## **Limburg Studio Line 50952.4 Pendant Brass LED**

LA4509

SOURCE: https://www.davidvillagelighting.co.uk/product/limburg-studio-line-509524-pendant-brass-led/17454

## PRODUCT DESCRIPTION

Limburg 56614.4 Studio Line pendant LED in a matt brass finish. Hand-blown opal glass and metal housing for non-glare light directed downwards. The used LED technique offers durability and optimal light output with low power consumption at the same time.