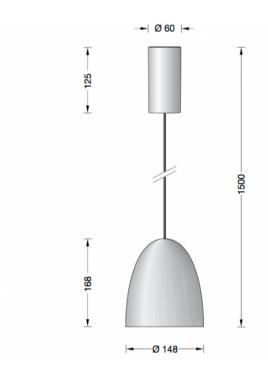

## PRODUCT DESCRIPTION

Limburg 56614.4 Studio Line pendant LED in a matt brass finish. Hand-blown opal glass and metal housing for non-glare light directed downwards. The used LED technique offers durability and optimal light output with low power consumption at the same time.

## PRODUCT SPECIFICATION

Light Source: 12.3W, 3000K, 735 Lumens

**Dimming:** Non-dimmable.

For all sales and technical enquiries, please contact:

+44 (0)114 263 4266

info@davidvillagelighting.co.uk

www.davidvillagelighting.co.uk