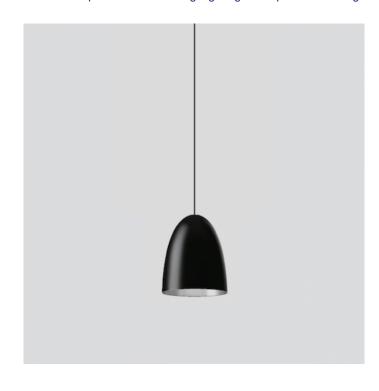

# **Limburg Studio Line 56614.2 Pendant Aluminium LED**

SOURCE: https://www.davidvillagelighting.co.uk/product/limburg-studio-line-566142-pendant-aluminium-led/17453

### PRODUCT DESCRIPTION

Limburg 56614.2 Studio Line pendant LED in a matt aluminium finish. Hand-blown opal glass and metal housing for non-glare light directed downwards. The used LED technique offers durability and optimal light output with low power consumption at the same time.