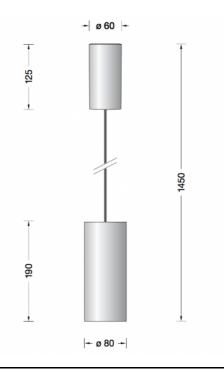

# Limburg Studio Line 50975.4 Pendant Small Brass LED

SOURCE: https://www.davidvillagelighting.co.uk/product/Limburg-Studio-Line-509754-Pendant-Small-Brass-LED/17449

## **PRODUCT DESCRIPTION**

Limburg 50975.4 LED Studio Line, pendant. Small size in a matt brass finish. Aluminium housing for non-glare light directed downwards. The used LED technique offers durability and optimal light output with low power consumption at the same time.