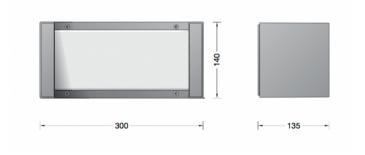

## PRODUCT DESCRIPTION

Bega 24343 wall large, available in a graphite or silver finish. LED wall luminaire with two-sided light distribution opening. Fully glare free light for lighting wall surfaces. For interior or exterior lighting design.

The used LED technique offers durability and optimal light output with low power consumption at the same time. Made of cast aluminium and stainless steel. Crystal glass with white matt finish.