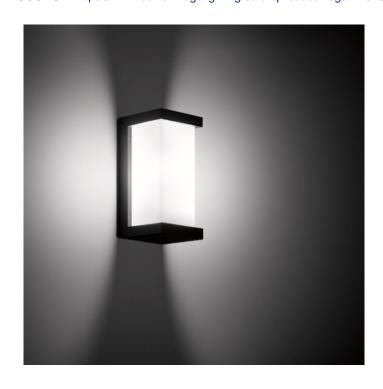

## Bega 24343 Wall Large LED

LA4499

SOURCE: https://www.davidvillagelighting.co.uk/product/Bega-24343-Wall-Large-LED/17444

## PRODUCT DESCRIPTION

Bega 24343 wall large, available in a graphite or silver finish. LED wall luminaire with two-sided light distribution opening. Fully glare free light for lighting wall surfaces. For interior or exterior lighting design.

The used LED technique offers durability and optimal light output with low power consumption at the same time. Made of cast aluminium and stainless steel. Crystal glass with white matt finish.