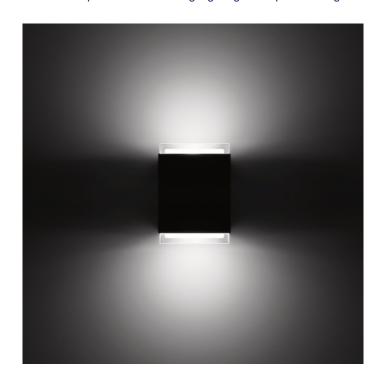

## PRODUCT DESCRIPTION

Bega 33505 wall small, available in a silver or graphite finish.

LED wall luminaire with two-sided light distribution opening. Fully glare free light for lighting wall surfaces. For interior or exterior lighting design.

The used LED technique offers durability and optimal light output with low power consumption at the same time. Made of aluminium alloy, aluminium and stainless steel. Crystal glass with white matt finish.