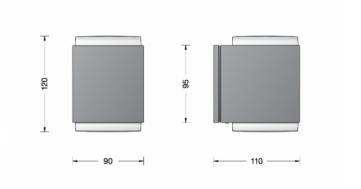

## PRODUCT SPECIFICATION

Light Source: 7.8W, 3000K, 236 Lumens

IP Code: 64

**Dimming:** Non-dimmable.

For all sales and technical enquiries, please contact:

+44 (0)114 263 4266

info@davidvillagelighting.co.uk