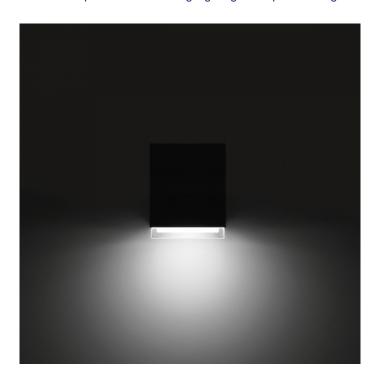

## PRODUCT DESCRIPTION

Bega 33449 wall lamp large.

Available in a graphite or silver finish. LED wall luminaire with single sided light output. They must be mounted with the light emission directed downwards. Fully glare free light for lighting wall surfaces. For interior or exterior lighting design. The used LED technique offers durability and optimal light output with low power consumption at the same time. Luminaire made of aluminium alloy, aluminium and stainless steel. Crystal glass with white matt finish.