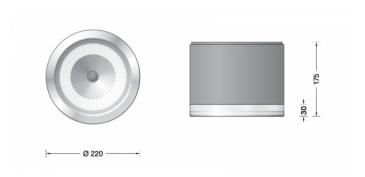

## PRODUCT SPECIFICATION

Light Source: 41.5W, 3000K, 3006 Lumens

OR

41.5W, 4000K, 3104 Lumens

IP Code: 65

**Dimming:** DALI dimmable.

For all sales and technical enquiries, please contact:

+44 (0)114 263 4266