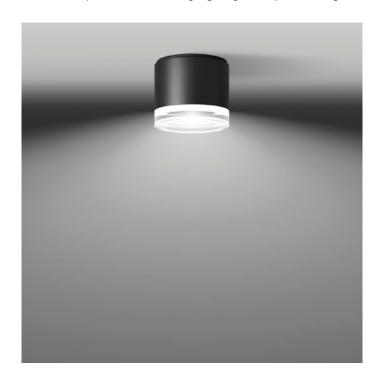

## Bega 66058 Ceiling X-Large LED

David Village Lighting

SOURCE: https://www.davidvillagelighting.co.uk/product/Bega-66058-Ceiling-X-Large-LED/17437

## PRODUCT DESCRIPTION

Bega 66058 ceiling light, x-large size.

Available in a graphite and white finish. Surface mounted LED downlight with additional vertical light. The LED technique offers durability and optimal light output with low power consumption at the same time.