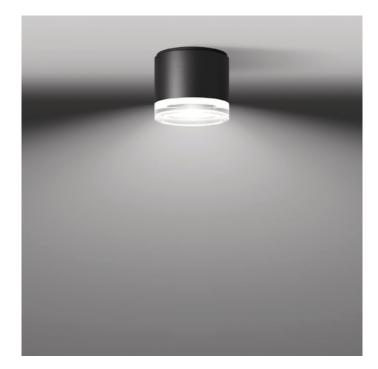

#### **PRODUCT DESCRIPTION**

Bega 66057 ceiling light, large size.

Available in a graphite and white finish. Surface mounted LED downlight **with additional vertical light**. The LED technique offers durability and optimal light output with low power consumption at the same time.

David

Village Lighting

Luminaire made of aluminium alloy, aluminium and stainless steel. Clear safety glass. Silicone gasket. Reflector made of anodised pure aluminium. The high protection class and excellent workmanship make them durable and reliable lighting tools for indoors and out.