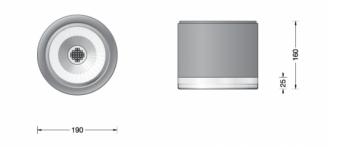

#### **PRODUCT DESCRIPTION**

Bega 66057 ceiling light, large size.

Available in a graphite and white finish. Surface mounted LED downlight **with additional vertical light**. The LED technique offers durability and optimal light output with low power consumption at the same time.

David

Village Lighting

Luminaire made of aluminium alloy, aluminium and stainless steel. Clear safety glass. Silicone gasket. Reflector made of anodised pure aluminium. The high protection class and excellent workmanship make them durable and reliable lighting tools for indoors and out.