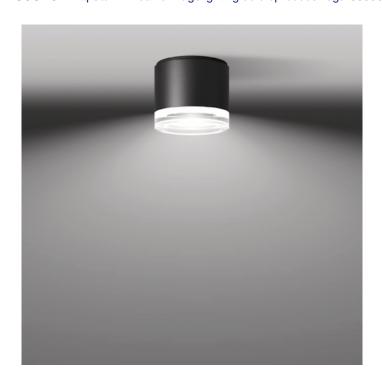

## Bega 66050 Ceiling Mini LED

LA4488

SOURCE: https://www.davidvillagelighting.co.uk/product/Bega-66050-Ceiling-Mini-LED/17433

## PRODUCT DESCRIPTION

Bega 66050 ceiling light, mini size.

Available in a graphite and white finish. Surface mounted LED downlight with additional vertical light. The LED technique offers durability and optimal light output with low power consumption at the same time.

Luminaire made of aluminium alloy, aluminium and stainless steel. Clear safety glass. Silicone gasket. Reflector made of anodised pure aluminium. The high protection class and excellent workmanship make them durable and reliable lighting tools for indoors and out.