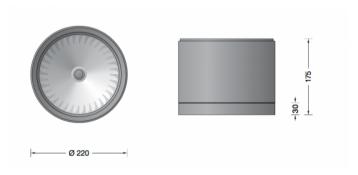

### PRODUCT DESCRIPTION

Bega 24416 ceiling light, x-large size.

Available in a graphite and white finish. Surface mounted LED downlight with **wide beam** light distribution. The LED technique offers durability and optimal light output with low power consumption at the same time.

Luminaire made of aluminium alloy, aluminium and stainless steel. Clear safety glass. Silicone gasket. Reflector made of anodised pure aluminium. The high protection class and excellent workmanship make them durable and reliable lighting tools for indoors and out.