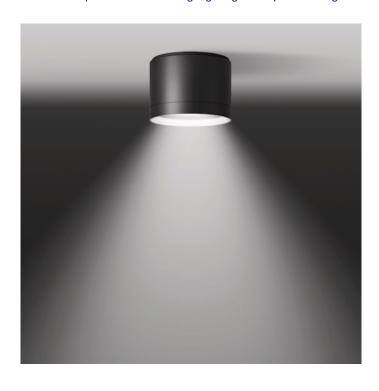

# **Bega 24416 Ceiling X-Large Wide Beam LED**

SOURCE: https://www.davidvillagelighting.co.uk/product/Bega-24416-Ceiling-X-Large-Wide-Beam-LED/17431

### PRODUCT DESCRIPTION

Bega 24416 ceiling light, x-large size.

Available in a graphite and white finish. Surface mounted LED downlight with **wide beam** light distribution. The LED technique offers durability and optimal light output with low power consumption at the same time.