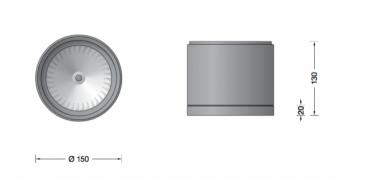

#### PRODUCT DESCRIPTION

Bega 24410 ceiling light, medium size. Available in a graphite and white finish. Surface mounted LED downlight with **wide beam** light distribution. The LED technique offers durability and optimal light output with low power consumption at the same time.

Luminaire made of aluminium alloy, aluminium and stainless steel. Clear safety glass. Silicone gasket. Reflector made of anodised pure aluminium. The high protection class and excellent workmanship make them durable and reliable lighting tools for indoors and out.

#### PRODUCT SPECIFICATION

Light Source: 9.5W, 3000K, 1193 Lumens

IP Code: 65

Dimming: DALI dimmable