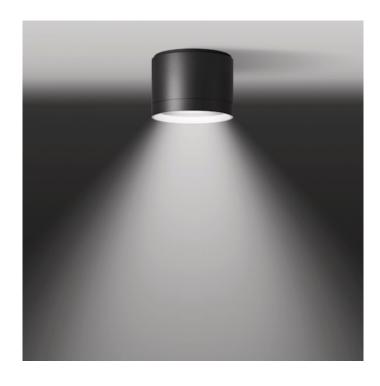

#### PRODUCT DESCRIPTION

Bega 24410 ceiling light, medium size. Available in a graphite and white finish. Surface mounted LED downlight with **wide beam** light distribution. The LED technique offers durability and optimal light output with low power consumption at the same time.

Luminaire made of aluminium alloy, aluminium and stainless steel. Clear safety glass. Silicone gasket. Reflector made of anodised pure aluminium. The high protection class and excellent workmanship make them durable and reliable lighting tools for indoors and out.