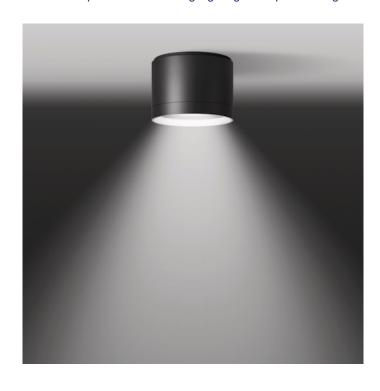

# **Bega 66977 Ceiling Small Wide Beam LED**

SOURCE: https://www.davidvillagelighting.co.uk/product/bega-66977-ceiling-small-wide-beam-led/17428

### PRODUCT DESCRIPTION

Bega 66977 ceiling light, small size. Available in a graphite and white finish. Surface mounted LED downlight with **wide beam** light distribution. The LED technique offers durability and optimal light output with low power consumption at the same time.